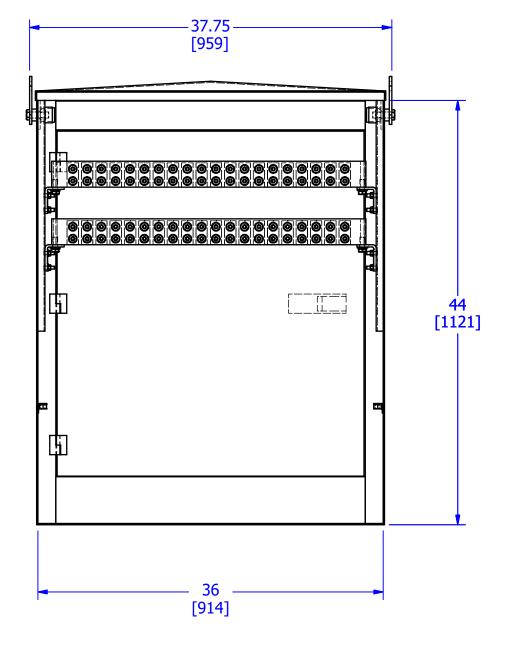

<u>MATERIAL</u>

ENCLOSURE: ALUMINUM CONNECTORS: ALUMINUM

AMPERAGE RATING
5000 (COPPER WIRE)
4000 (ALUMINUM WIRE)

CONDUCTOR RANGE 1000KCMIL-1/0

NUMBER OF CONDUCTORS: 20 CERTIFICATION: UL

CAT. NO.:

|     |                     |     |          |      |                                                             | С  |
|-----|---------------------|-----|----------|------|-------------------------------------------------------------|----|
|     |                     |     |          |      | TO ORDER CMC PRODUCTS CALL 1-513-860-4455 FOR PRODUCT INFO: | Cŀ |
|     |                     |     |          |      |                                                             |    |
| Α   | NEW DRAWING CREATED |     | 05-07-19 | TS   | http://www.cmclugs.com                                      | _  |
| RFV | DESCRIPTION         | FCN | DATE     | INIT |                                                             |    |