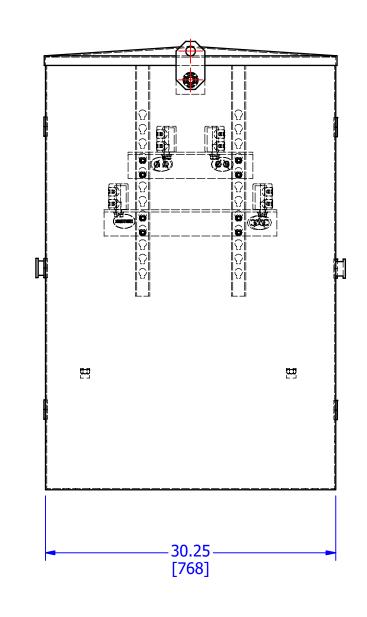

<u>MATERIAL</u>

ENCLOSURE: ALUMINUM CONNECTORS: ALUMINUM

AMPERAGE RATING
5000 (COPPER WIRE)
4000 (ALUMINUM WIRE)

CONDUCTOR RANGE 1000KCMIL-1/0

NUMBER OF CONDUCTORS: 20 CERTIFICATION: UL

CAT. NO.:

|     |                     |     |          |      |                                                             | С  |
|-----|---------------------|-----|----------|------|-------------------------------------------------------------|----|
|     |                     |     |          |      | TO ORDER CMC PRODUCTS CALL 1-513-860-4455 FOR PRODUCT INFO: | Cŀ |
|     |                     |     |          |      |                                                             |    |
| Α   | NEW DRAWING CREATED |     | 05-07-19 | TS   | http://www.cmclugs.com                                      | _  |
| RFV | DESCRIPTION         | FCN | DATE     | INIT |                                                             |    |